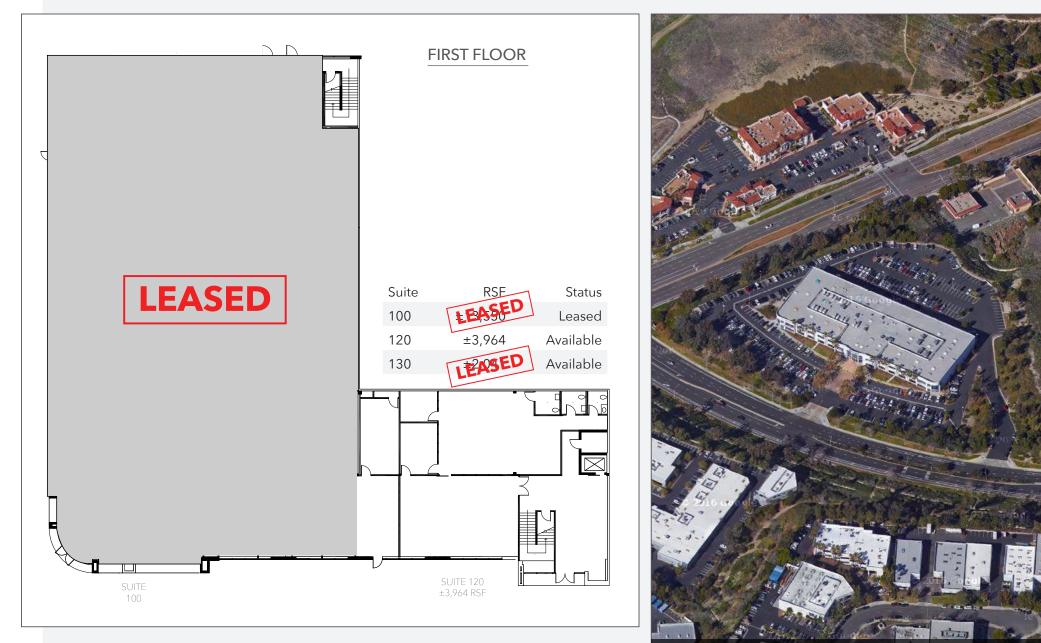

100 AVENIDA LA PATA SAN CLEMENTE, CA | ±4:1,000 PARKING

**1ST FLOOR** 

www.100lapata.com

100 AVENIDA LA PATA SAN CLEMENTE, CA | ±4:1,000 PARKING

2ND FLOOR

For more information, please contact:

TIM WALKER cell: 949.230.7649 timwalker@lee-associates.com DRE #: 01218076