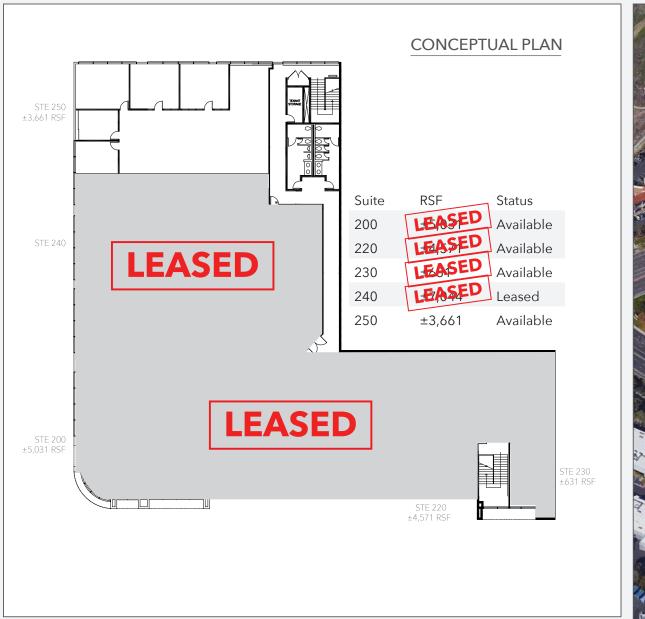

100 AVENIDA LA PATA SAN CLEMENTE, CA | ±4:1,000 PARKING

**1ST FLOOR** 

www.100lapata.com

100 AVENIDA LA PATA SAN CLEMENTE, CA | ±4:1,000 PARKING

2ND FLOOR

For more information, please contact:

TIM WALKER cell: 949.230.7649 timwalker@lee-associates.com DRE #: 01218076